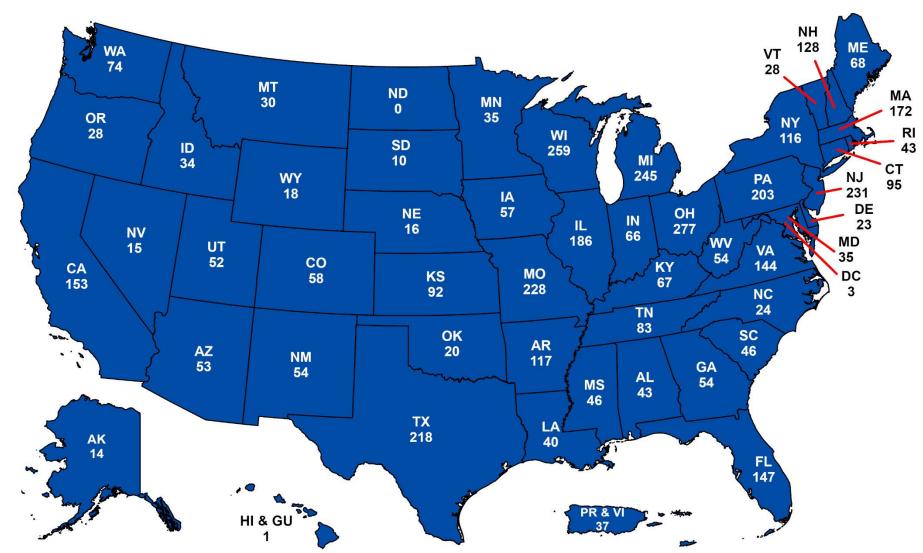

## 23rd National Take Back Day: October 29, 2022

**Total Law Enforcement Participation: 4,340** 

## 23rd National Take Back Day: October 29, 2022

**Total Collection Sites: 4,902** 

### 23rd National Take Back Day: October 29, 2022

Total Weight Collected: 647,163 Pounds (324 Tons)

\* Collection results may include materials other than prescription drugs

### **National Take Back 1-23 Totals:**

Total Weight All Time: 16,636,729 Pounds (8,318 Tons)

\* Collection results may include materials other than prescription drugs